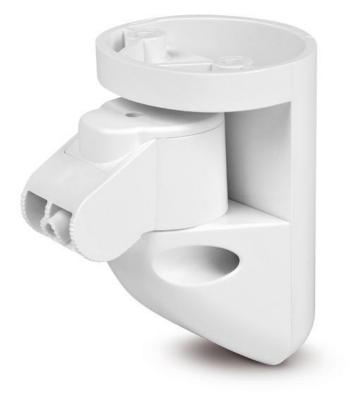

## ADJUSTABLE HOLDER FOR MOTION DETECTORS

An adjustable motion detector holder for wall and ceiling mounting. Two adjustment stages ensure detector horizontal pivot and tilt adjustment. The holder conceals the wiring, which improves the overall appearance of an installation.

- inner cable duct
- fully enclosed design for better appearance of installation
- tilt angle adjustment within approx. 30 °
- $\bullet\,$  swivel angle adjustment within approx. 90  $^\circ\,$
- optional wall- or ceiling mounting of detector
- compatibility: AGATE, AMBER, AMBER 2E, AOCD–250, APD–100, APMD–150, AQUA Luna, AQUA Plus, AQUA Plus 2E, AQUA Pro, AQUA S, COBALT, COBALT Plus, COBALT Pro, GRAPHITE, GREY, GREY Plus, IVORY, MPD–300, NAVY, SILVER, TOPAZ